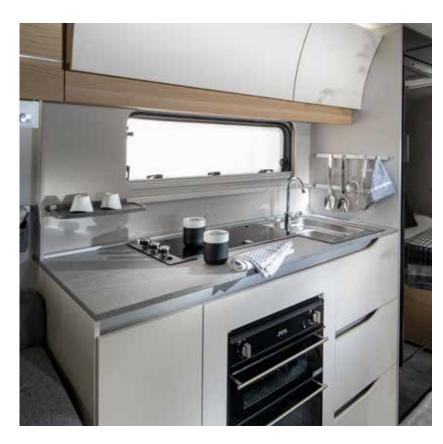

## n kitchens

Inspiring kitchen designs designed around you offering style, great space and functionality. Fully equipped kitchen with an oven and grill, 3 burner hob, large fridge and microwave (in selected ranges).

#### **KITCHEN**

The home-style design is inspired by the best home kitchens.

- Elegant design with premium chrome details.
- Large working surface and real wood chopping board.
- High loading capacity drawers and smart shelving rail storage.
- High quality appliances.

#### **KITCHEN**

The home-style design is inspired by the best home kitchens.

- Elegant concave cupboards with more volume.
- High loading capacity drawers.
- Multifunctional storage rail.
- High quality appliances.

#### **KITCHEN**

The home-style design is inspired by the best home kitchens.

- Oven and grill with 3 burner hob, spacious fridge and sink.
- Smart cupboard design.
- Large capacity drawers with anti-slip mats.
- Innovative storage solutions.
- High quality appliances.