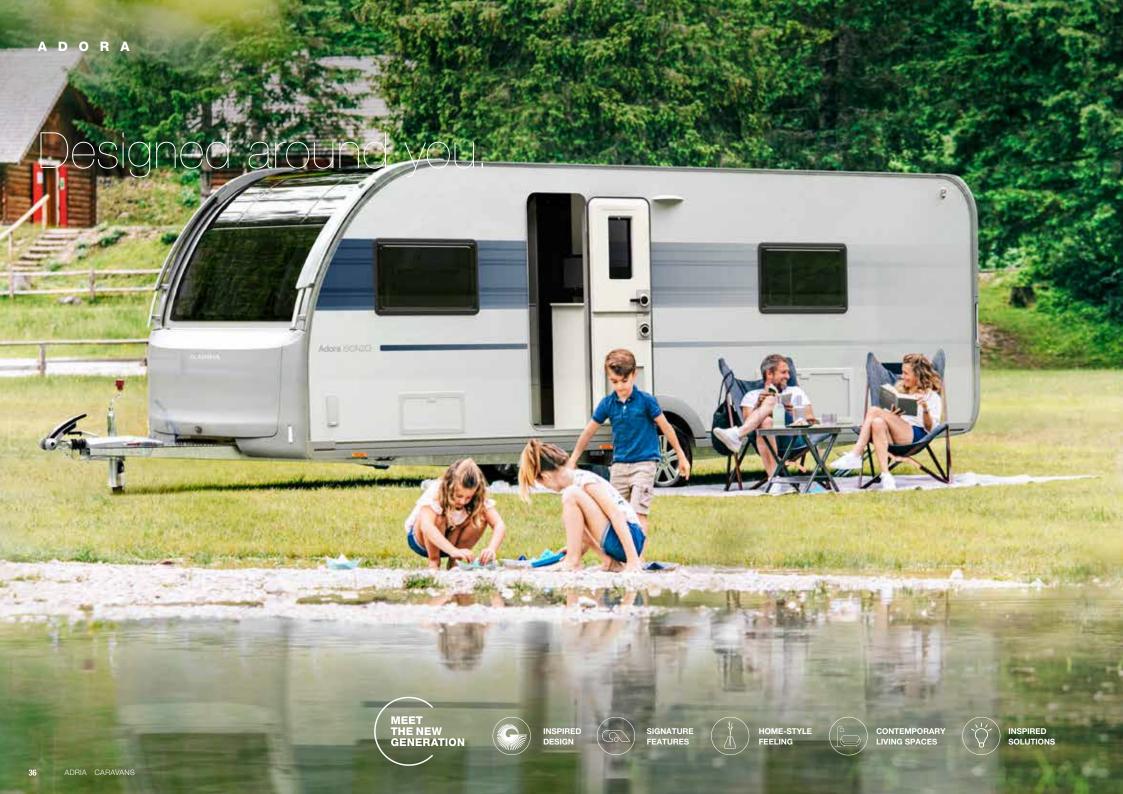

#### **ADORA**

Designed around you.

New generation, best-selling caravan with everything designed around the way you want to live.

A selection of layouts available featuring transverse, island, single and bunk beds so perfect for both couples and families.

## ADORA

The award-winning, new generation Adora, our best-selling caravan. Aerodynamic caravans, with distinctive Adria silhouette, extra-large in-line panoramic window and smart storage. Feel inspired and at home in the elegant and contemporary living spaces.

Designed around you.

612 DL SEINE

623 DT ISONZO

623 DP TIBER

623 DT SAVA