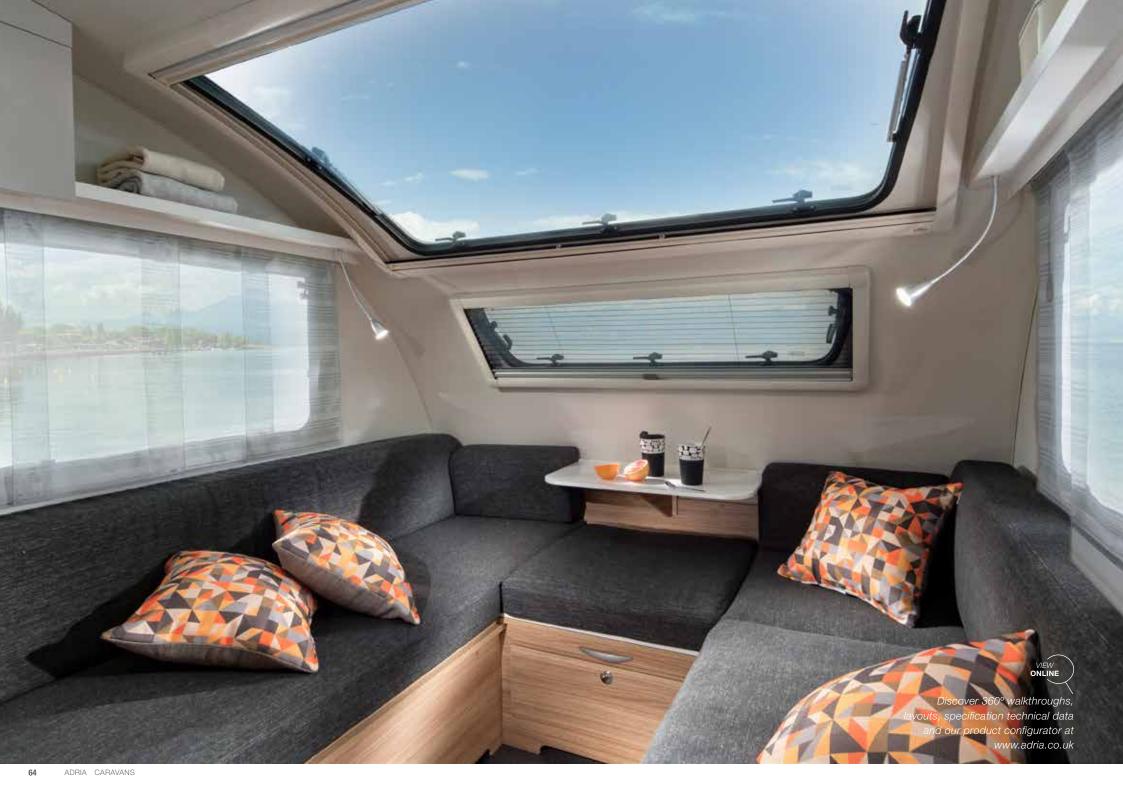

#### **LIVING ROOM**

The large panoramic window means 'atrium-style' living, with natural light, controllable shading and ventilation, with easy-to-open spring hinges.

Living room beneath large panoramic window.

Dinette with comfortable seating, adjustable headrests.

Concave overhead cupboards, strong hinges and smart storage solutions.

Home-style TV cabinet.

Re-chargeable light for indooroutdoor use.