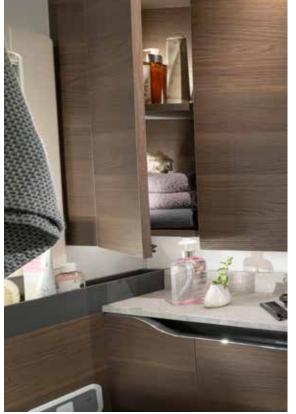

#### **BATHROOM**

Elegant bathroom with extra space, lighting and plenty of storage.

- Large volume sink.
- Alde Tower for warmth and comfort.
- Storage for personal things.
- Mirror with ambient light.

#### **BATHROOM**

Our Ergo bathroom with extra space, lighting and plenty of storage.

- Spacious bathrooms.
- Efficient draining and serviceability.
- Storage for personal things.
- Controllable lighting.