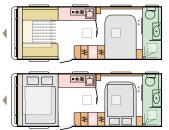

#### ALPINA LAYOUTS

623 HT RIO GRANDE L **8297** (mm) W **2460** (mm)

#### **KEY** features

- Aerodynamic exterior design with integrated features.
- Comprex body, AL-KO chassis, with AKS stabiliser and ATC.
- Exclusive rear wall design with multifunctional full LED lights.
- Integrated wind diffusers, handles, awning profile, storage and lights.
- Extra-large in-line wider panoramic window.
- Wide entrance door and double glazed 'flat' tinted windows.
- Elegant interior design, with contemporary living spaces.

- Comfortable bed formats with Evopore® mattresses.
- Adria digital panel, sound system, Bluetooth® amplifier & USB ports.
- Living and dining area, with outstanding comfort.
- Kitchen home-style design with large fridge, oven/grill and microwave.
- Elegant bathroom design with Alde Tower.
- Adria Alde heating system.
- Adria MACH (at time of print).