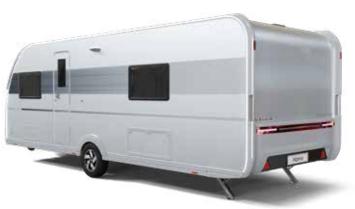

### Exterior features

- 1 EXTERIOR DESIGN, aerodynamic, for clean and elegant style.
- 2 REAR WALL DESIGN, with multi-functional full LED lights.
- 3 PANORAMIC WINDOW, in-line wide design.
- 4 PERFORMANCE CHASSIS from AL-KO. AKS and ATC standard.
- **5 INNOVATIVE WIND DIFFUSERS,** for more efficient towing.
- **6 WIDE ENTRANCE DOOR** and double-glazed 'flat' tinted windows.
- 7 HIGHER VOLUME STORAGE and integrated handles.
- 8 INTEGRATED AWNING PROFILE with LED silhouette light.

#### **LED LIGHTS**

Full LED multifunctional rear lights for automotive style and functionality.