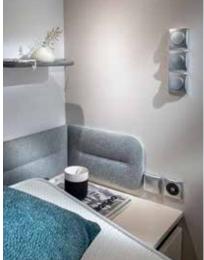

## a lighting

## » multimedia

Maximised storage throughout with places for all the things you need.

Inspired entertainment solutions, including USB ports, sound systems and Bluetooth® amplifiers.

Control your ambience with smart lighting, with spot, LED and ambient lighting.