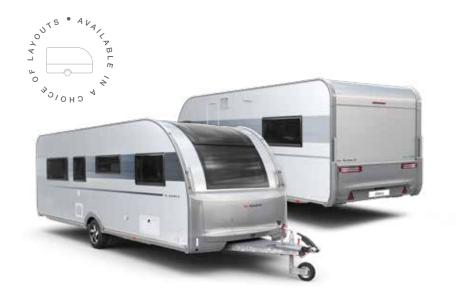

# The Adria Caravan Collection

The Adria **brand promise** is 'to deliver premium quality, design and value, for memorable experiences'.

We have the best job in the world

We create inspiration for your adventures

## ALPINA

Our premium high-performance, all-seasons caravan. Distinctive Adria aerodynamic silhouette and extra-large in-line panoramic window. Durable 'Comprex' body construction, performance chassis and insulation and Alde heating. Feel inspired and at home in the elegant and contemporary living spaces.

## ADORA

The award-winning, new generation Adora, our best-selling caravan. Aerodynamic caravans, with distinctive Adria silhouette, extra-large in-line panoramic window and smart storage. Feel inspired and at home in the elegant and contemporary living spaces.