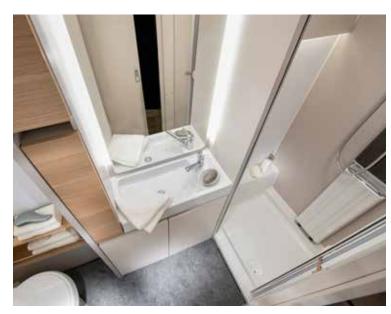

#### **BATHROOM**

Elegant bathroom with extra space, lighting and plenty of storage.

- Large volume sink.
- Alde Tower for warmth and comfort.
- Storage for personal things.
- Mirror with ambient light.

#### **BATHROOM**

Our Ergo bathroom with extra space, lighting and plenty of storage.

- Spacious bathrooms.
- Efficient draining and serviceability.
- Storage for personal things.
- Controllable lighting.