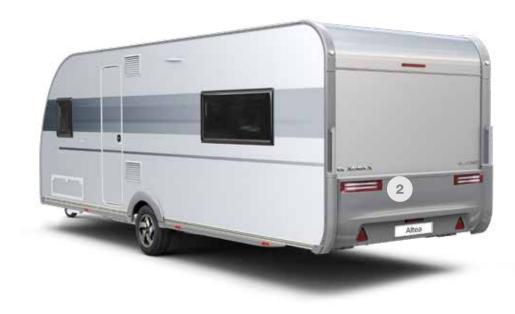

## ALTEA

Altea, adopts the new generation exterior design and brings a fresh approach to contemporary home-style interiors, for more comfort and practicality.

Designed for lighter, brighter living.

612 DL TYNE

#### **INSPIRED DESIGN**

New generation exterior design with an integrated profile and large front storage compartment.