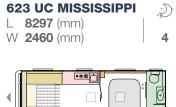

SPIRED SOLUTIONS**

Innovative new solutions, inspired for all year round travelling.

#### STORAGE

Easy access gas storage outside, with Smart boxes as standard. Inside, large volume concave design cupboards. Large wardrobe design and multi-purpose kitchen storage, including large capacity drawers and innovative storage shelving.



#### **LIGHTING**

Intuitive light management.









#### **ADRIA MACH**



MACH smart control mobile application as standard (at time of print).

#### **MULTIMEDIA**

Enjoy more connected living, with digital control panel and a range of multimedia solutions including high quality sound system with hidden speakers, Bluetooth® amplifier, TV point and holder, and multiple USB ports.

#### ALPINA LAYOUTS

623 HT RIO GRANDE L **8297** (mm) W **2460** (mm)















#### **KEY** features

- Aerodynamic exterior design with integrated features.
- Comprex body, AL-KO chassis, with AKS stabiliser and ATC.
- Exclusive rear wall design with multifunctional full LED lights.
- Integrated wind diffusers, handles, awning profile, storage and lights.
- Extra-large in-line wider panoramic window.
- Wide entrance door and double glazed 'flat' tinted windows.
- Elegant interior design, with contemporary living spaces.

- Comfortable bed formats with Evopore® mattresses.
- Adria digital panel, sound system, Bluetooth® amplifier & USB ports.
- Living and dining area, with outstanding comfort.
- Kitchen home-style design with large fridge, oven/grill and microwave.
- Elegant bathroom design with Alde Tower.
- Adria Alde heating system.
- Adria MACH (at ti