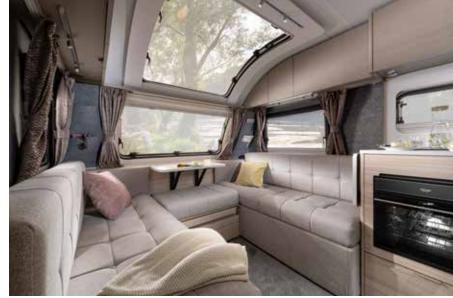

#### **HOME-STYLE FEELING**

A feeling of home with elegant, practical and comfortable interior design.

Stylish and practical contemporary interior.

Lightweight and robust practical furniture.

Spacious lounge/dining area which easily converts into a bed.

#### **LIVING ROOM**

The large front window means plenty of natural light, inside.

Home-style light frame comfortable dinette.

Stylish soft wall material and felt storage.

Soft and adjustable lighting ambiance.

Flexible dinette which easily converts to a bed.

Innovative storage solutions.