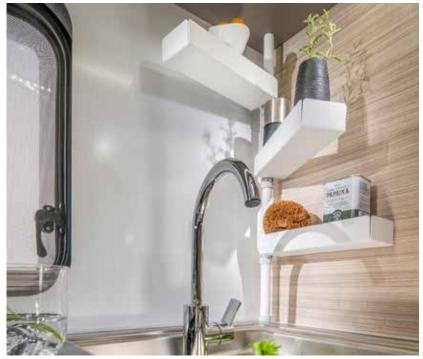

#### STORAGE

Maximised storage including external gas bottle storage. Inside, large volume concave design cupboards. Large wardrobe design and multipurpose kitchen and bathroom storage, including innovative removable storage solutions.

#### **KITCHEN**

The home-style design is inspired by the best home kitchens.

- Oven and grill with 3 burner hob, spacious fridge and sink.
- Smart cupboard design.
- Large capacity drawers with anti-slip mats.
- Innovative storage solutions.
- High quality appliances.