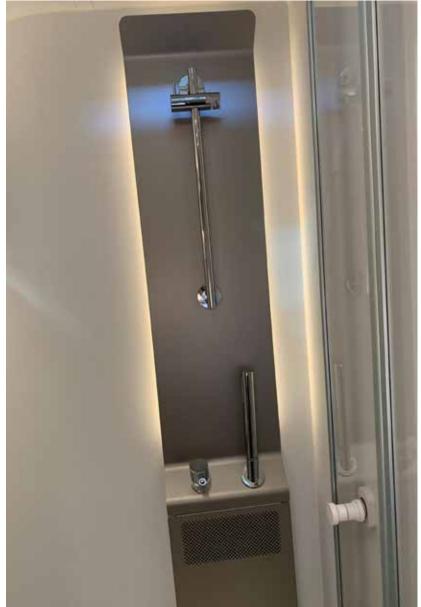

#### **BATHROOM**

Elegant bathroom with extra space, lighting and plenty of storage.

- Large volume sink.
- Alde Tower for warmth and comfort.
- Storage for personal things.
- Mirror with ambient light.

**IV.** Contemporary living spaces with outstanding comfort.

**V.** Kitchen design with great style, storage and best appliances.

**VI.** Elegant bathroom design with Alde Tower for warmth and comfort.

VII. Adria Alde heating.