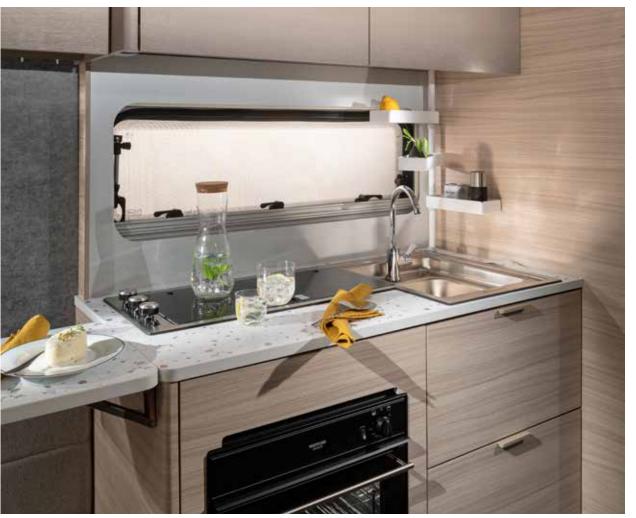

#### **KITCHEN**

The home-style design is inspired by the best home kitchens.

- Elegant design with premium chrome details.
- Large working surface and real wood chopping board.
- High loading capacity drawers and smart shelving rail storage.
- High quality appliances.

#### **KITCHEN**

The home-style design is inspired by the best home kitchens.

- Elegant concave cupboards with more volume.
- High loading capacity drawers.
- Multifunctional storage rail.
- High quality appliances.

#### **KITCHEN**

The home-style design is inspired by the best home kitchens.

- Oven and grill with 3 burner hob, spacious fridge and sink.
- Smart cupboard design.
- Large capacity drawers with anti-slip mats.
- Innovative storage solutions.
- High quality appliances.