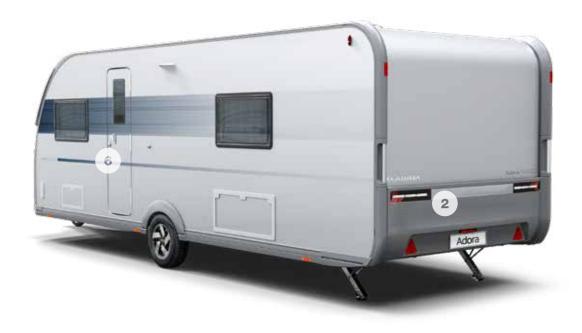

#### **INSPIRED DESIGN**

Inspired aerodynamic, clean design exterior and contemporary interiors.

Exterior features

- **1 EXTERIOR DESIGN,** aerodynamic, for clean and elegant style.
- ${\bf 2}$   ${\bf REAR}$   ${\bf WALL}$   ${\bf DESIGN,}$  with multi-functional full LED lights.
- 3 PANORAMIC WINDOW, in-line wide design.
- 4 PERFORMANCE CHASSIS FROM AL-KO with AKS stabiliser.
- 5 INNOVATIVE WIND DIFFUSERS, for more efficient towing.
- **6 WIDE ENTRANCE DOOR** and double-glazed 'flat' tinted windows.
- 7 HIGHER VOLUME STORAGE, awning profile and integrated handles.
- 8 ALLOY WHEELS and Continental tyres.