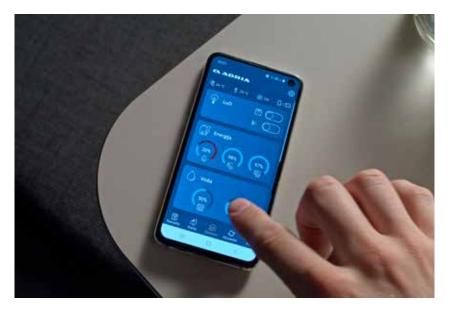

#### For an easier life.

Our smart control mobile application controls key functions, monitors utilities, gives access to user manuals, navigation data and Mobile Office functions, from the convenience of your smart phone or tablet.

#### **INSTALL**

the app from Google Play or Apple Store or visit adria-mobil.com/mach

#### CONNECT

to your vehicle.

**CREATE** 

your Adria ID.

**ENJOY** 

a tailored experience.

Some features may not be available on all models. Please check www.adria.co.uk for individual model specifications and technical details.