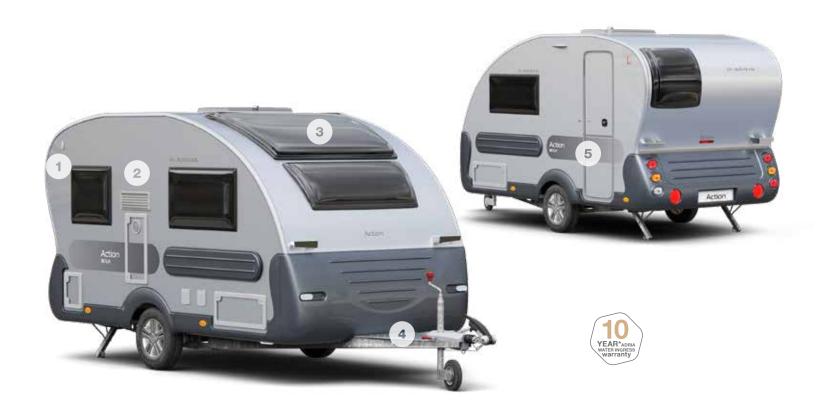

## ACTION

Action, the original iconic, light-weight and stylish caravan for active holidays. A caravan which always puts a smile on your face and delivers on space, features and comfort. Contemporary interior with smart kitchen, ergo bathroom and comfortable sleeping.

You'll love the new original.

361 LT 391 PT

### Exterior features

The Action is a much loved, iconic caravan, a true original which delivers on space, features and comfort.

- 1 Iconic exterior shape and integrated features.
- **2** GRP polyester body with coloured mouldings.
- 3 Panoramic window.
- **4** AL-KO chassis and AKS on all models.
- **5** Features sporty exterior graphics.

## Interior features

I. Flexible living spaces with elegant interiors.

II. Comfortable sleeping with a choice of bed formats.

III. Truma heating.

IV. Smart kitchen with oven/grill, sink and spacious fridge.

**V.** Spacious bathroom with foldaway sink, shower and toilet.

**VI.** Loudspeakers, Bluetooth® amplifier, USB ports.

**VII.** Huge comfortable lounge.

**VIII.** Decorative cushions may vary.

Action is a much-loved caravan. Compact in size with highly flexible living spaces. A truly original caravan packed with smart features.