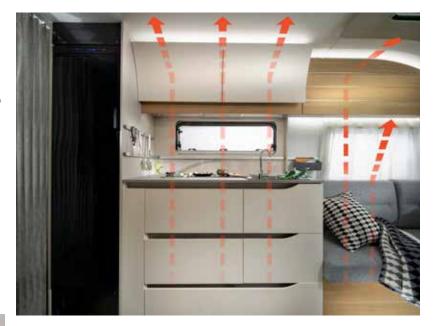

#### 6 AIRFLOW.

Adria's sophisticated Air Flow System means every vehicle has integrated air-flow and ventilation, so no condensation.

#### **Climate control**

Our caravans/motorhomes are built to Adria 'thermo-build' standards. making them suitable for use all year round. Featuring advanced insulation materials, precisely engineered heating design and Adria Air Flow System for ventilation and optimum circulation of air, cooling and heating. All vehicles are tested in our own climate chamber, from -25 to +60 degrees and in humidity from 45 % to 80 % between +30 and +60 degrees.