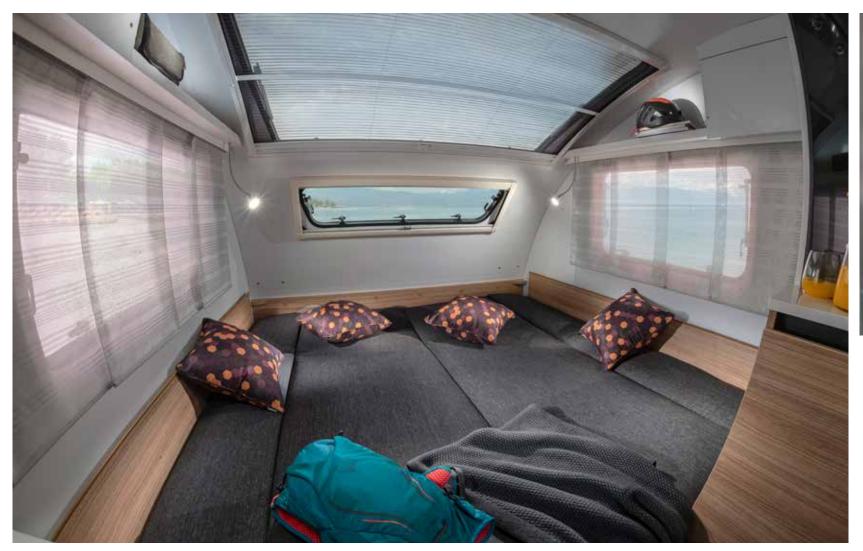

#### **BEDROOM**

A selection of bedroom formats with comfortable mattresses for a great night's sleep.

- Easy to access beds.
  Evopore® mattress for extra comfort.
- USB ports.
- Smart bunk bed solution (model dependent).
- Storage for personal items.