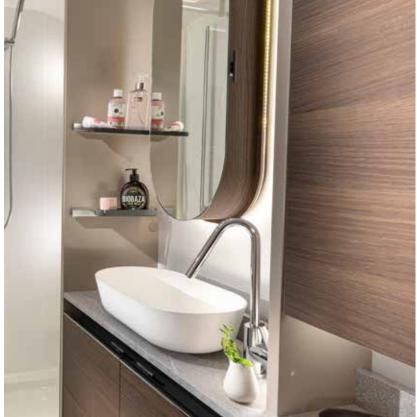

## bathrooms

Hotel-style, practical bathrooms with quality fittings and touches of luxury.

#### **BATHROOM**

Elegant bathroom with extra space, lighting and plenty of storage.

- Large volume sink.
- Alde Tower for warmth and comfort.
- Storage for personal things.
- Mirror with ambient light.

#### **BATHROOM**

Our Ergo bathroom with extra space, lighting and plenty of storage.

- Spacious bathrooms.
- Efficient draining and serviceability.
- Storage for personal things.
- Controllable lighting.

#### **BATHROOM**

Our Ergo bathroom features more space, lighting and storage.

- Stylish and practical bathrooms.
- Efficient drainage and easy to access service points.
- Storage for personal items.
- Adjustable lighting.