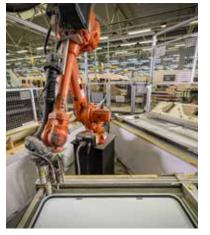

#### **TECHNOLOGY**

Advanced technologies are used in manufacturing, including Plasmatreat, a robotized process which cleans and applies adhesive for perfect aperture sealing.