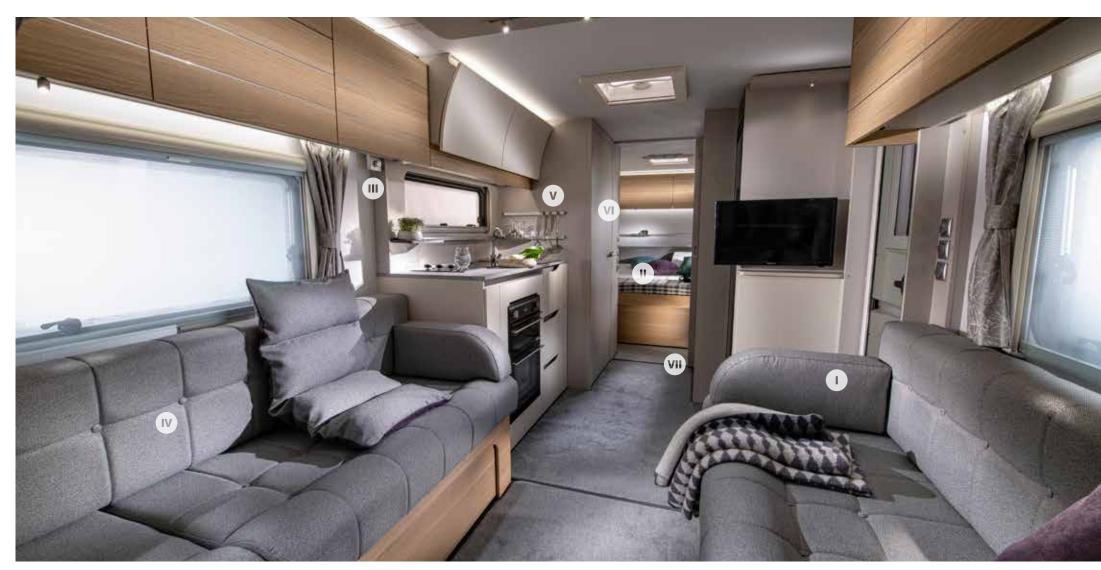

### Interior features

**I.** Home-style interior design for atrium-style living.

II. Comfortable bed solutions with quality sprung mattresses.

III. Adria Digital controller, sound system, Bluetooth® amplifier & USB ports.

**IV.** Contemporary living spaces with outstanding comfort.

**V.** Kitchen design with great style, storage and best appliances.

**VI.** Elegant bathroom design with Alde Tower for warmth and comfort.

VII. Adria Alde heating.