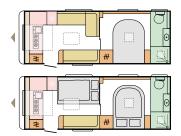

A choice of layouts designed for the way you want to live, including unique layouts for large families and groups.

Featured Layout: **Alpina Mississippi** featuring an island bed, full end bathroom and spacious lounge.

#### ALPINA LAYOUTS

623 HT RIO GRANDE L **8297** (mm) W **2460** (mm)