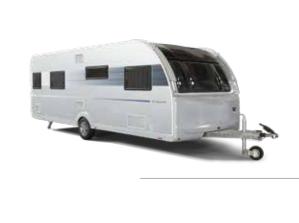

## ALPINA

Our premium high-performance, all-seasons caravan. Distinctive Adria aerodynamic silhouette and extra-large in-line panoramic window. Durable 'Comprex' body construction, performance chassis and insulation and Alde heating. Feel inspired and at home in the elegant and contemporary living spaces.

Designed for all year round comfort

623 HT RIO GRANDE

623 UL COLORADO

623 UC MISSISSIPPI