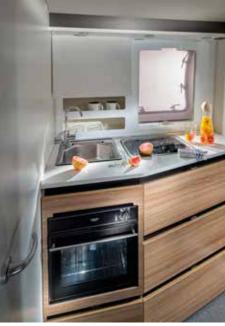

#### **KITCHEN**

The home-style design is inspired by the best home kitchens.

- Elegant design with premium chrome details.
- Large working surface and real wood chopping board.
- High loading capacity drawers and smart shelving rail storage.
- High quality appliances.