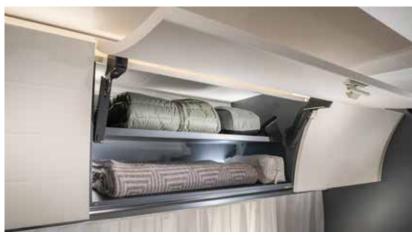

#### STORAGE

Easy access gas storage outside, with Smart boxes as standard. Inside, large volume concave design cupboards. Large wardrobe design and multi-purpose kitchen storage, including large capacity drawers and innovative storage shelving.

#### STORAGE

Maximised storage including external gas bottle storage. Inside, large volume concave design cupboards. Large wardrobe design and multipurpose kitchen and bathroom storage, including innovative removable storage solutions.