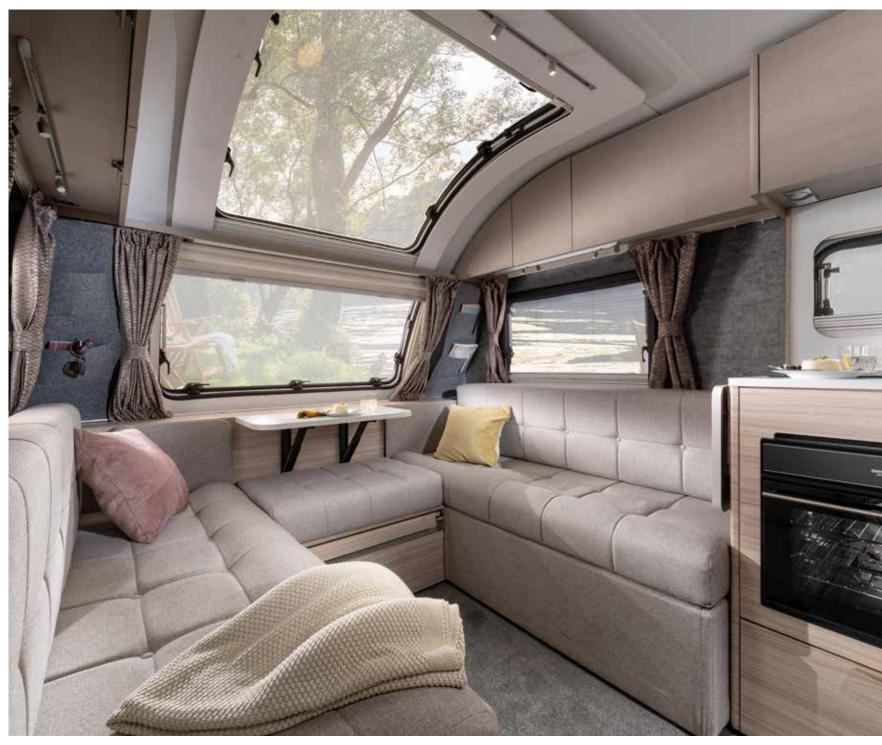

#### **LIVING ROOM**

The large panoramic window means 'atrium-style' living, with natural light, controllable shading and ventilation, with easy-to-open spring hinges.

Living room beneath large panoramic window.

Dinette with comfortable seating, adjustable headrests.

Concave overhead cupboards, strong hinges and smart storage solutions.

Home-style TV cabinet.

Re-chargeable light for indooroutdoor use.

# living

Contemporary living spaces with quality furniture and a selection of soft furnishings.