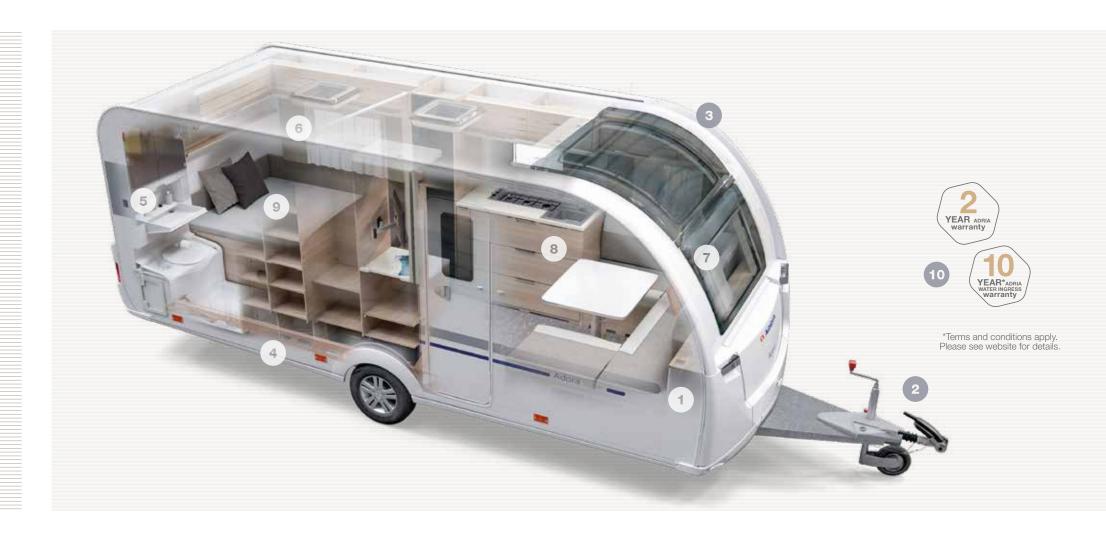

#### 10\_CUSTOMER SERVICE.

Class-leading 2 Year General Warranty and 10 Year Water Ingress Warranty as standard, over 500 dealers and efficient after sales and parts service.

Some features may not be available on all models. Please check www.adria.co.uk for individual model specifications and technical details.

- 4 Exterior polyester body shell cladding (sidewall)