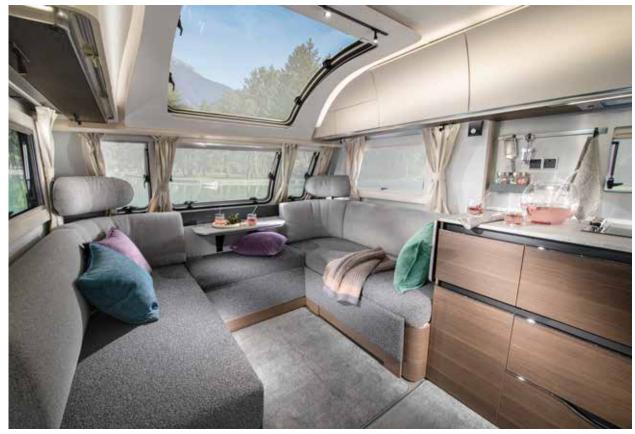

#### **LIVING ROOM**

The large panoramic window means 'atrium-style' living, with natural light, controllable shading and ventilation, with easy-to-open spring hinges.

Living room beneath large panoramic window.

Dinette with comfortable seating, adjustable headrests.

Concave overhead cupboards, strong hinges and smart storage solutions.

Home-style TV cabinet.

Re-chargeable light for indooroutdoor use.

## ADORA

The award-winning, new generation Adora, our best-selling caravan. Aerodynamic caravans, with distinctive Adria silhouette, extra-large in-line panoramic window and smart storage. Feel inspired and at home in the elegant and contemporary living spaces.