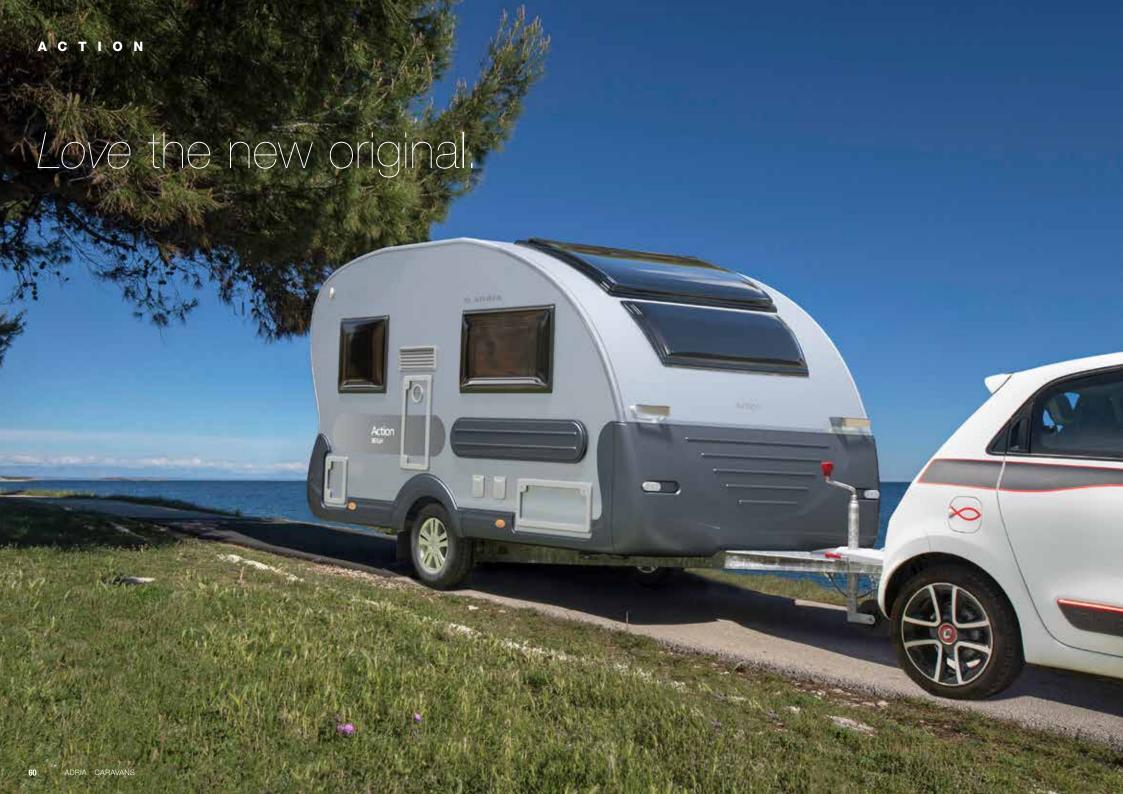

## ACTION

Action, the original iconic, light-weight and stylish caravan for active holidays. A caravan which always puts a smile on your face and delivers on space, features and comfort. Contemporary interior with smart kitchen, ergo bathroom and comfortable sleeping.

You'll love the new original.

361 LT 391 PT

### Exterior features

The Action is a much loved, iconic caravan, a true original which delivers on space, features and comfort.

- 1 Iconic exterior shape and integrated features.
- **2** GRP polyester body with coloured mouldings.
- 3 Panoramic window.
- **4** AL-KO chassis and AKS on all models.
- **5** Features sporty exterior graphics.