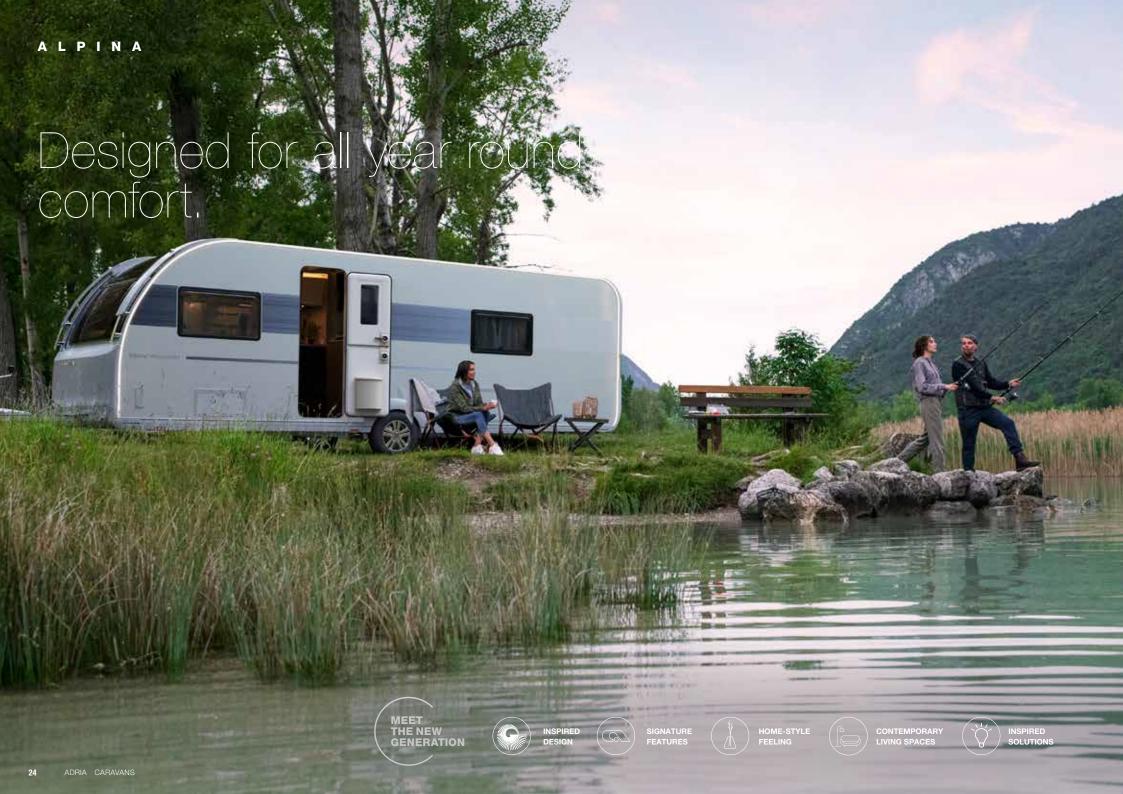

#### **ALPINA**

Designed for all year round comfort.

New generation premium high-performance caravan designed to use all year round. The best combination of design, performance and comfort.

Available in a choice of layouts including a new layout, the Rio Grande featuring a front kitchen and open plan living space.

European Innovation Award winner.

Tiber award