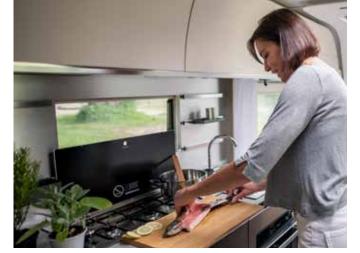

## n kitchens

Inspiring kitchen designs designed around you offering style, great space and functionality. Fully equipped kitchen with an oven and grill, 3 burner hob, large fridge and microwave (in selected ranges).

#### **KITCHEN**

The home-style design is inspired by the best home kitchens.

- Elegant design with premium chrome details.
- Large working surface and real wood chopping board.
- High loading capacity drawers and smart shelving rail storage.
- High quality appliances.