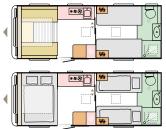

#### ADORA LAYOUTS

#### **KEY** features

- Exterior design with integrated features.
- GFK body construction, AL-KO chassis, AKS stabiliser coupling.
- Exclusive rear wall design with multifunctional full LED lights.
- Integrated wind diffusers, handles, awning profile, storage and lights.
- Extra-large in-line wider panoramic window.
- Wide entrance door and double glazed 'flat' tinted windows.
- Interior design, with contemporary living spaces.
- Choice of comfortable bed formats, with sprung mattresses.

- Adria digital panel, sound system, Bluetooth® amplifier & USB ports.
- Living and dining area, with outstanding comfort.
- Kitchen design with great storage, large fridge, oven/grill and microwave.
- Ergo bathroom design with innovative storage solutions.
- Adria Alde Heating.
- Layouts perfect for both couples and families.