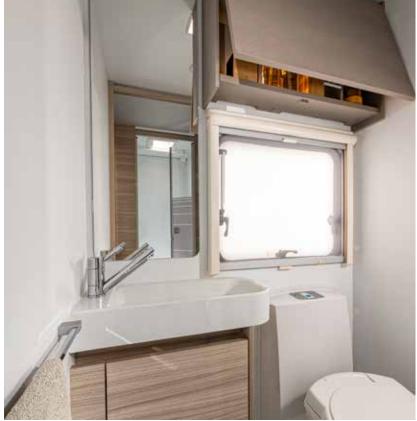

#### **BATHROOM**

Elegant bathroom with extra space, lighting and plenty of storage.

- Large volume sink.
- Alde Tower for warmth and comfort.
- Storage for personal things.
- Mirror with ambient light.

#### **BATHROOM**

Our Ergo bathroom with extra space, lighting and plenty of storage.

- Spacious bathrooms.
- Efficient draining and serviceability.
- Storage for personal things.
- Controllable lighting.

#### **BATHROOM**

Our Ergo bathroom features more space, lighting and storage.

- Stylish and practical bathrooms.
- Efficient drainage and easy to access service points.
- Storage for personal items.
- Adjustable lighting.