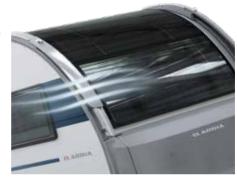

### IN-LINE PANORAMIC WINDOW

Our in-line design brings light and the feeling of space for 'atrium-style living'. Includes integrated shading and ventilation features.

#### **LIVING ROOM**

The large panoramic window means 'atrium-style' living, with natural light, controllable shading and ventilation, with easy-to-open spring hinges.

Living room beneath large panoramic window.