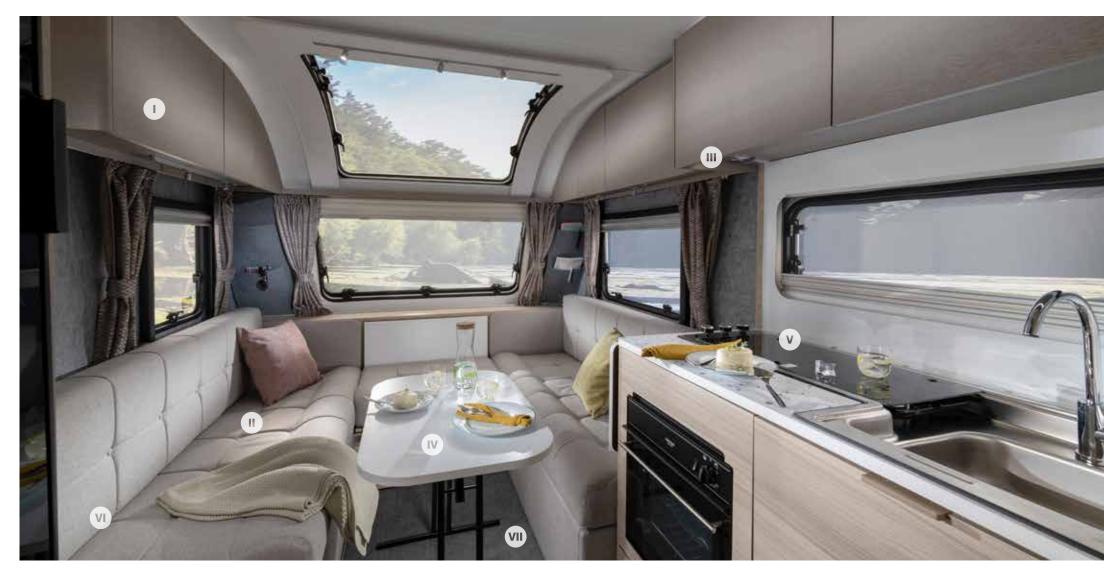

## Interior features

**I.** Home-style interior design for atrium-style living.

II. Choice of comfortable bed formats, Evopore® mattresses.

III. Adria digital panel, sound system, Bluetooth® amplifier & USB ports.

**IV.** Contemporary living spaces with outstanding comfort.

**V.** Kitchen design with great storage and the best appliances.

**VI.** Ergo bathroom design with innovative storage solutions.

VII. Adria Alde Heating.