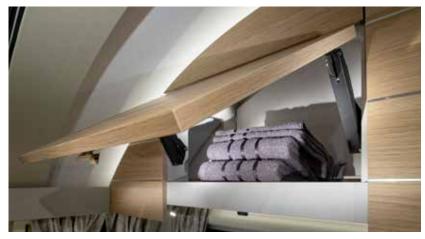

#### STORAGE

Easy access gas storage outside, with Smart boxes as standard. Inside, large volume concave design cupboards. Large wardrobe design and multi-purpose kitchen storage, including large capacity drawers and innovative storage shelving.

#### STORAGE

Maximised storage including external gas bottle storage. Inside, large volume concave design cupboards. Large wardrobe design and multipurpose kitchen and bathroom storage, including innovative removable storage solutions.

#### STORAGE

More storage than you'd think possible. External gas bottle storage. Inside, there are spacious cupboards, large wardrobe and multi-purpose kitchen and bathroom storage, with additional felt storage pockets.