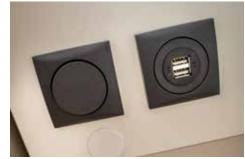

## » multimedia

Maximised storage throughout with places for all the things you need.

Inspired entertainment solutions, including USB ports, sound systems and Bluetooth® amplifiers.

Control your ambience with smart lighting, with spot, LED and ambient lighting.

#### **MULTIMEDIA**

Enjoy more connected living, with digital control panel and a range of multimedia solutions including high quality sound system with hidden speakers, Bluetooth® amplifier, TV point and holder, and multiple USB ports.

#### **MULTIMEDIA**

Adria digital control panel and multimedia solutions including TV point and bracket, storage and USB ports.