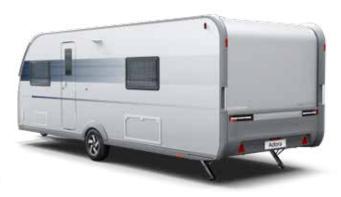

## ADORA

The award-winning, new generation Adora, our best-selling caravan. Aerodynamic caravans, with distinctive Adria silhouette, extra-large in-line panoramic window and smart storage. Feel inspired and at home in the elegant and contemporary living spaces.

#### **INSPIRED DESIGN**

Inspired aerodynamic, clean design exterior and contemporary interiors.

Exterior features

- **1 EXTERIOR DESIGN,** aerodynamic, for clean and elegant style.
- ${\bf 2}$   ${\bf REAR}$   ${\bf WALL}$   ${\bf DESIGN,}$  with multi-functional full LED lights.
- 3 PANORAMIC WINDOW, in-line wide design.
- 4 PERFORMANCE CHASSIS FROM AL-KO with AKS stabiliser.
- 5 INNOVATIVE WIND DIFFUSERS, for more efficient towing.
- **6 WIDE ENTRANCE DOOR** and double-glazed 'flat' tinted windows.
- 7 HIGHER VOLUME STORAGE, awning profile and integrated handles.
- 8 ALLOY WHEELS and Continental tyres.