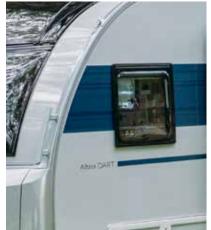

## ALTEA

Altea, adopts the new generation exterior design and brings a fresh approach to contemporary home-style interiors, for more comfort and practicality.

Designed for lighter, brighter living.

612 DL TYNE

622 DK AVON

622 DP DART

#### **IN-LINE FRONT WINDOW**

Large front window and kitchen windows brings in more natural light.