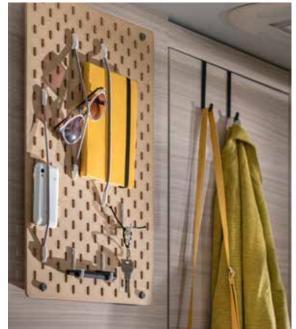

#### STORAGE

Easy access gas storage outside, with Smart boxes as standard. Inside, large volume concave design cupboards. Large wardrobe design and multi-purpose kitchen storage, including large capacity drawers and innovative storage shelving.

#### STORAGE

Maximised storage including external gas bottle storage. Inside, large volume concave design cupboards. Large wardrobe design and multipurpose kitchen and bathroom storage, including innovative removable storage solutions.

#### STORAGE

More storage than you'd think possible. External gas bottle storage. Inside, there are spacious cupboards, large wardrobe and multi-purpose kitchen and bathroom storage, with additional felt storage pockets.