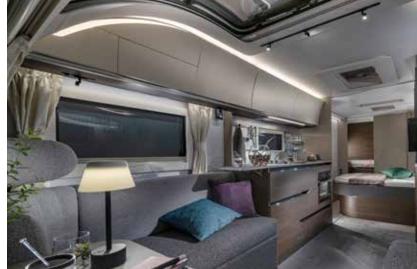

# living

Contemporary living spaces with quality furniture and a selection of soft furnishings.

## n kitchens

Inspiring kitchen designs designed around you offering style, great space and functionality. Fully equipped kitchen with an oven and grill, 3 burner hob, large fridge and microwave (in selected ranges).

## » multimedia

Maximised storage throughout with places for all the things you need.

Inspired entertainment solutions, including USB ports, sound systems and Bluetooth® amplifiers.

Control your ambience with smart lighting, with spot, LED and ambient lighting.