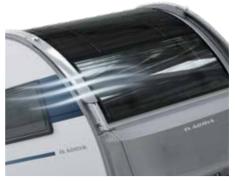

### IN-LINE PANORAMIC WINDOW

Our in-line design brings light and the feeling of space for 'atrium-style living'. Includes integrated shading and ventilation features.

#### **LIVING ROOM**

The large panoramic window means 'atrium-style' living, with natural light, controllable shading and ventilation, with easy-to-open spring hinges.

Living room beneath large panoramic window.

## IN-LINE PANORAMIC WINDOW

Our in-line design brings light and the feeling of space for 'atrium-style living'. Includes integrated shading and ventilation features.

Full LED multifunctional rear lights for automotive style and functionality.