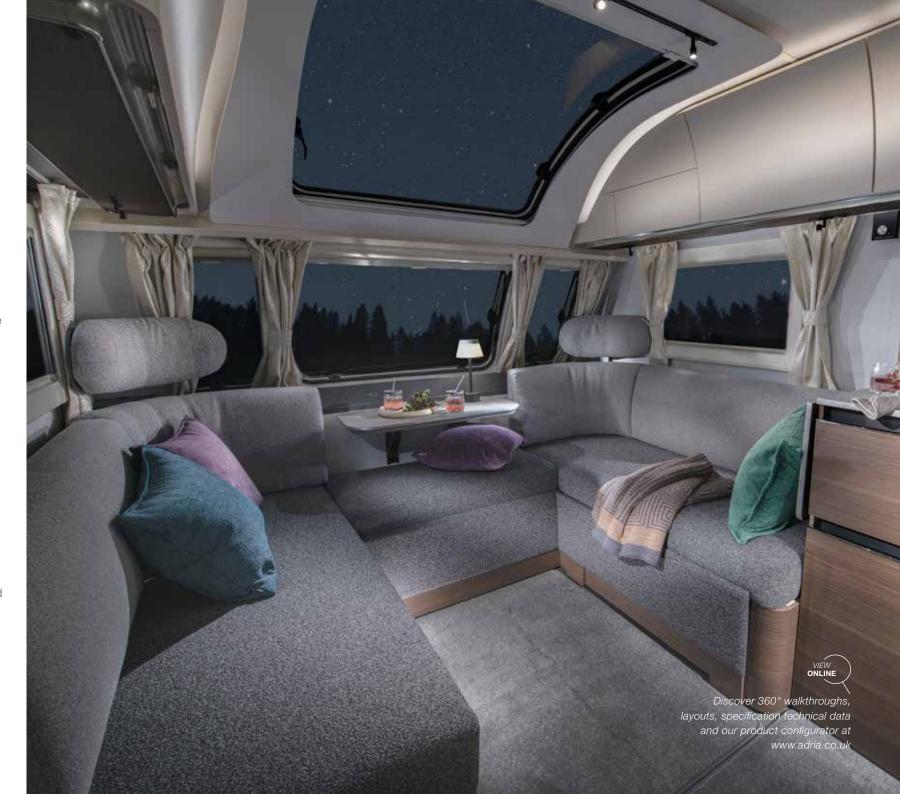

### IN-LINE PANORAMIC WINDOW

Our in-line design brings light and the feeling of space for 'atrium-style living'. Includes integrated shading and ventilation features.

#### **LIVING ROOM**

The large panoramic window means 'atrium-style' living, with natural light, controllable shading and ventilation, with easy-to-open spring hinges.

Living room beneath large panoramic window.

Dinette with comfortable seating, adjustable headrests.

Concave overhead cupboards, strong hinges and smart storage solutions.

Home-style TV cabinet.

Re-chargeable light for indooroutdoor use.