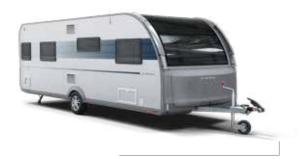

## ADORA

The award-winning, new generation Adora, our best-selling caravan. Aerodynamic caravans, with distinctive Adria silhouette, extra-large in-line panoramic window and smart storage. Feel inspired and at home in the elegant and contemporary living spaces.

Designed around you.

612 DL SEINE

623 DT ISONZO

623 DP TIBER

623 DT SAVA