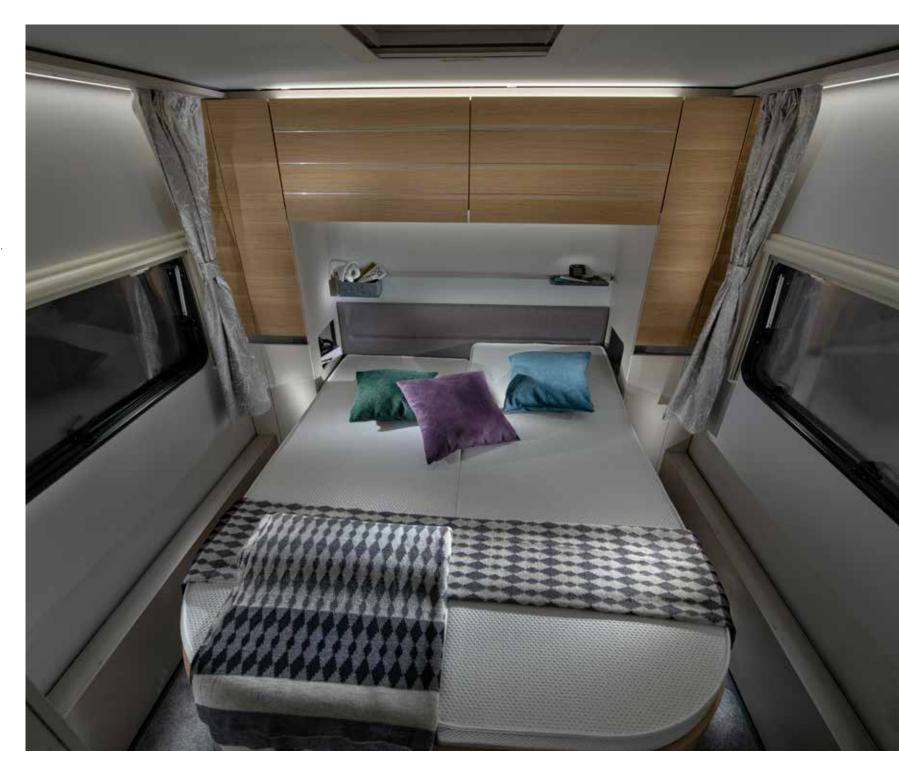

## **bedrooms**

A choice of sleeping solutions, with easy to access beds with optimised dimensions, controllable lighting and really comfortable mattresses.

#### **BEDROOM**

Bedroom designs, with all formats of bed, for a great night's sleep.

- Quality sprung beds in many formats.
- Luxury mattresses, with cold-foam for extra comfort.
- Controllable lighting, with intuitive light panel.
- Elegant storage solutions.

#### **BEDROOM**

Bedroom designs, with a range of bed layouts, for a great night's sleep.

- High, easy-accessible beds.Evopore® mattress.
- Adjustable lighting.
- Storage for personal things.

The Adora Tiber is our 4 berth layout featuring an island bed, spacious living and a multifunctional bathroom which converts to an en-suite by the closure of a door.

#### **BEDROOM**

A selection of bedroom formats with comfortable mattresses for a great night's sleep.

- Easy to access beds.
  Evopore® mattress for extra comfort.
- USB ports.
- Smart bunk bed solution (model dependent).
- Storage for personal items.