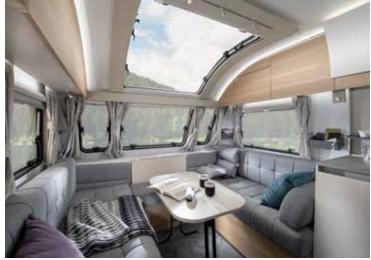

### IN-LINE PANORAMIC WINDOW

Our in-line design brings light and the feeling of space for 'atrium-style living'. Includes integrated shading and ventilation features.

#### **LIVING ROOM**

The large panoramic window means 'atrium-style' living, with natural light, controllable shading and ventilation, with easy-to-open spring hinges.

Living room beneath large panoramic window.