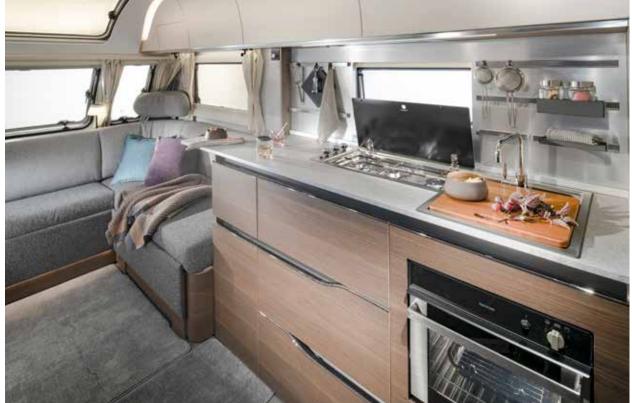

#### **LIVING ROOM**

The large panoramic window means 'atrium-style' living, with natural light, controllable shading and ventilation, with easy-to-open spring hinges.

Living room beneath large panoramic window.

Dinette with comfortable seating, adjustable headrests.

Concave overhead cupboards, strong hinges and smart storage solutions.

Home-style TV cabinet.

Re-chargeable light for indooroutdoor use.

#### **KITCHEN**

The home-style design is inspired by the best home kitchens.

- Elegant design with premium chrome details.
- Large working surface and real wood chopping board.
- High loading capacity drawers and smart shelving rail storage.
- High quality appliances.