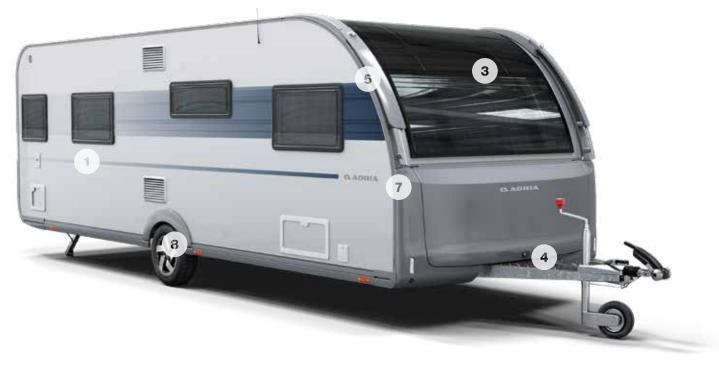

### Exterior features

- 1 EXTERIOR DESIGN, aerodynamic, for clean and elegant style.
- 2 REAR WALL DESIGN, with multi-functional full LED lights.
- 3 PANORAMIC WINDOW, in-line wide design.
- 4 PERFORMANCE CHASSIS from AL-KO. AKS and ATC standard.
- **5 INNOVATIVE WIND DIFFUSERS,** for more efficient towing.
- **6 WIDE ENTRANCE DOOR** and double-glazed 'flat' tinted windows.
- 7 HIGHER VOLUME STORAGE and integrated handles.
- 8 INTEGRATED AWNING PROFILE with LED silhouette light.

#### **SIGNATURE FEATURES**

Exclusive Alpina signature features for high-performance adventures.

### PERFORMANCE CHASSIS

AL-KO chassis for secure and stable towing, with AKS stabiliser coupling and ATC trailer control system.

#### **LED SILHOUETTE LIGHTS**

Unique LED silhouette lights to brighten up your evening outdoors.

### IN-LINE PANORAMIC WINDOW

Our in-line design brings light and the feeling of space for 'atrium-style living'. Includes integrated shading and ventilation features.

#### **LED LIGHTS**

Full LED multifunctional rear lights for automotive style and functionality.

### AERODYNAMIC WIND DIFFUSERS

This innovative feature, aids wind diffusion, looks stylish and helps with towing efficiency.

#### **EXTERIOR GRAPHICS**

Automotive style graphics, with familiar Adria lines, premium finishes and chrome badges.