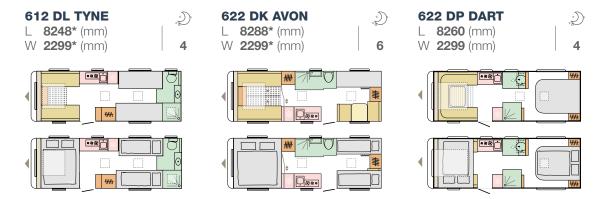

## ALTEA

Altea, adopts the new generation exterior design and brings a fresh approach to contemporary home-style interiors, for more comfort and practicality.

Designed for lighter, brighter living.

612 DL TYNE

622 DK AVON

622 DP DART

#### ALPINA LAYOUTS

623 HT RIO GRANDE L **8297** (mm) W **2460** (mm)