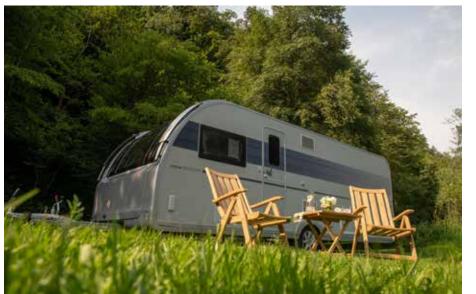

## ALPINA

Our premium high-performance, all-seasons caravan. Distinctive Adria aerodynamic silhouette and extra-large in-line panoramic window. Durable 'Comprex' body construction, performance chassis and insulation and Alde heating. Feel inspired and at home in the elegant and contemporary living spaces.

Designed for all year round comfort

623 HT RIO GRANDE

623 UL COLORADO

623 UC MISSISSIPPI

### Exterior features

- 1 EXTERIOR DESIGN, aerodynamic, for clean and elegant style.
- 2 REAR WALL DESIGN, with multi-functional full LED lights.
- 3 PANORAMIC WINDOW, in-line wide design.
- 4 PERFORMANCE CHASSIS from AL-KO. AKS and ATC standard.
- **5 INNOVATIVE WIND DIFFUSERS,** for more efficient towing.
- **6 WIDE ENTRANCE DOOR** and double-glazed 'flat' tinted windows.
- 7 HIGHER VOLUME STORAGE and integrated handles.
- 8 INTEGRATED AWNING PROFILE with LED silhouette light.