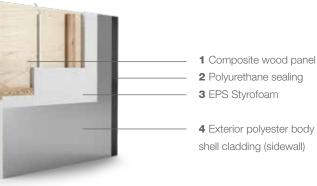

### **Body construction**

Adria caravans have a reputation for being robust, which reflects our approach to design, construction and quality management.

Adria's unique 'Comprex' body construction combines the torsional strength of wood, the durability of polyurethane and the moisturestopping properties of polyester.

- 4 Exterior polyester body shell cladding (sidewall)