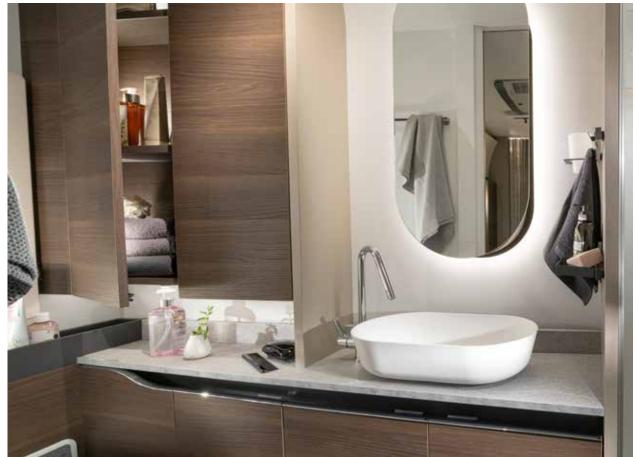

#### **BATHROOM**

Elegant bathroom with extra space, lighting and plenty of storage.

- Large volume sink.
- Alde Tower for warmth and comfort.
- Storage for personal things.
- Mirror with ambient light.

## bathrooms

Hotel-style, practical bathrooms with quality fittings and touches of luxury.