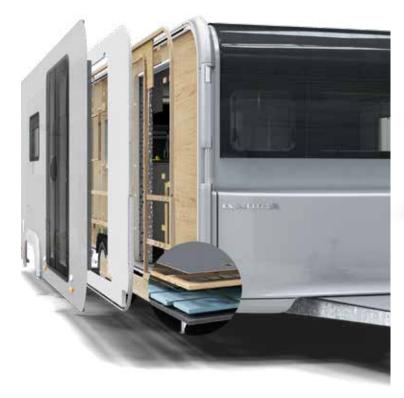

### **Body construction**

Adria caravans have a reputation for being robust, which reflects our approach to design, construction and quality management.

Adria's unique 'Comprex' body construction combines the torsional strength of wood, the durability of polyurethane and the moisturestopping properties of polyester.