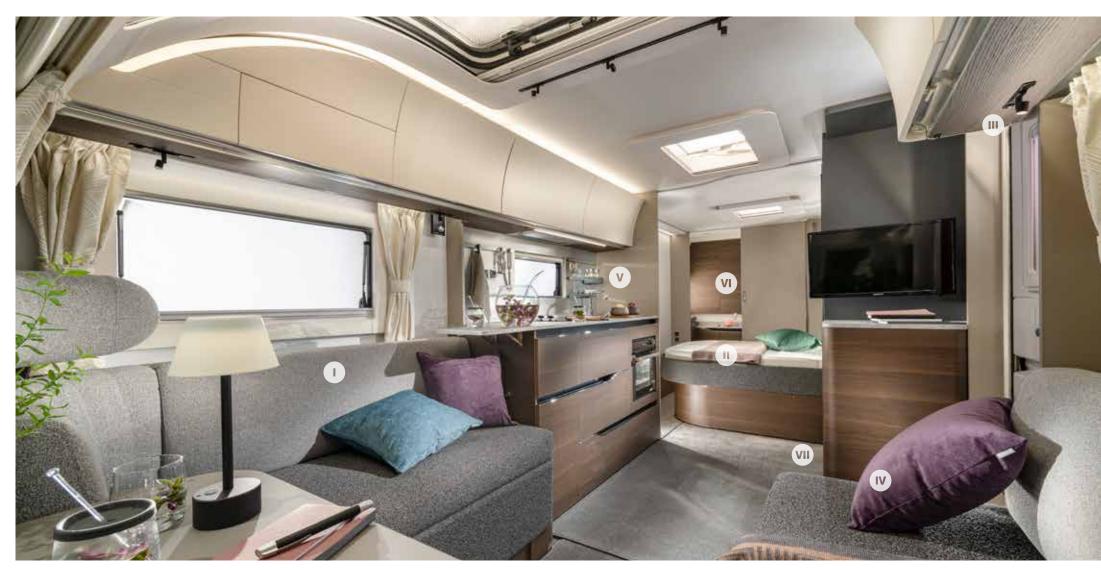

### Interior features

**I.** Home-style interior design for atrium-style living.

II. Comfortable bed solutions with quality sprung mattresses.

III. Adria Digital controller, sound system, Bluetooth® amplifier & USB ports.

**IV.** Contemporary living spaces with outstanding comfort.

**V.** Kitchen design with great style, storage and best appliances.

**VI.** Elegant bathroom design with Alde Tower for warmth and comfort.

VII. Adria Alde heating.