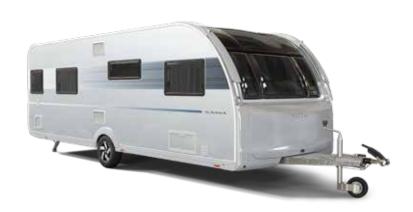

## ALPINA

Our premium high-performance, all-seasons caravan. Distinctive Adria aerodynamic silhouette and extra-large in-line panoramic window. Durable 'Comprex' body construction, performance chassis and insulation and Alde heating. Feel inspired and at home in the elegant and contemporary living spaces.

Designed for all year round comfort

623 HT RIO GRANDE

623 UL COLORADO

623 UC MISSISSIPPI