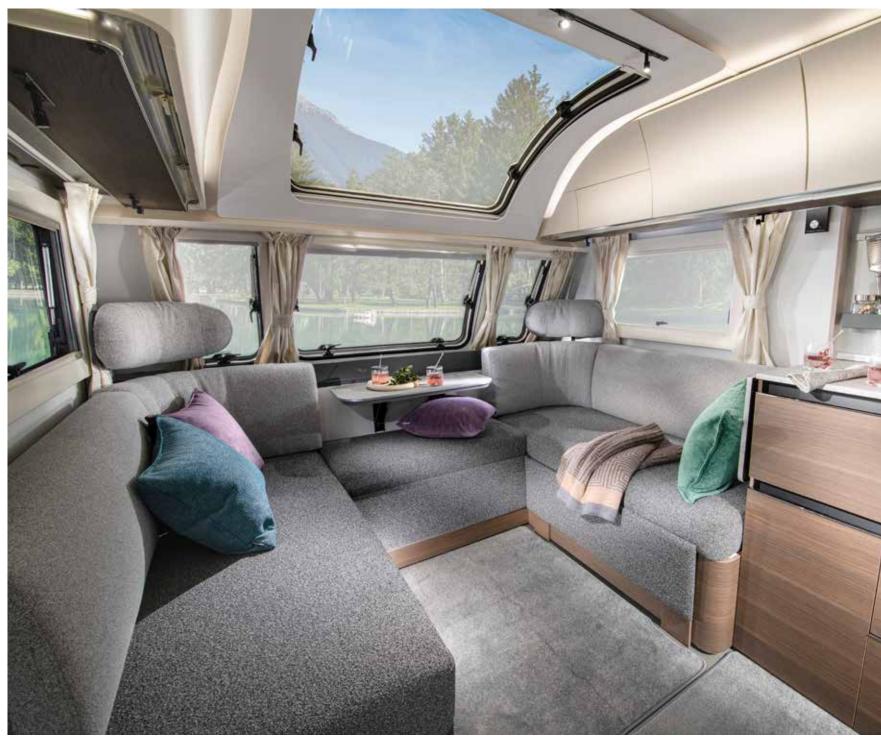

### IN-LINE PANORAMIC WINDOW

Our in-line design brings light and the feeling of space for 'atrium-style living'. Includes integrated shading and ventilation features.

#### **LIVING ROOM**

The large panoramic window means 'atrium-style' living, with natural light, controllable shading and ventilation, with easy-to-open spring hinges.

Living room beneath large panoramic window.

Dinette with comfortable seating, adjustable headrests.

Concave overhead cupboards, strong hinges and smart storage solutions.

Home-style TV cabinet.

Re-chargeable light for indooroutdoor use.