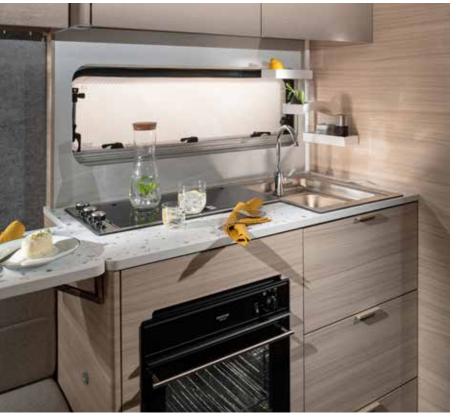

## n kitchens

Inspiring kitchen designs designed around you offering style, great space and functionality. Fully equipped kitchen with an oven and grill, 3 burner hob, large fridge and microwave (in selected ranges).

#### **KITCHEN**

The home-style design is inspired by the best home kitchens.

- Elegant design with premium chrome details.
- Large working surface and real wood chopping board.
- High loading capacity drawers and smart shelving rail storage.
- High quality appliances.