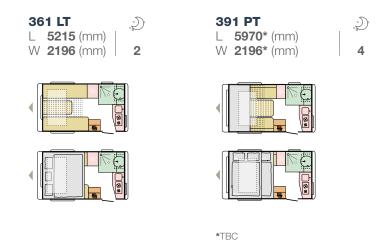

You'll love the new original.

361 LT 391 PT

### **SOFT** furnishings

L = LENGTH W = WIDTH