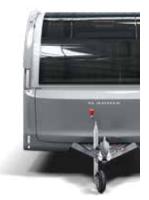

### Exterior features

- 1 EXTERIOR DESIGN, aerodynamic, for clean and elegant style.
- 2 REAR WALL DESIGN, with multi-functional full LED lights.
- 3 PANORAMIC WINDOW, in-line wide design.
- 4 PERFORMANCE CHASSIS from AL-KO. AKS and ATC standard.
- **5 INNOVATIVE WIND DIFFUSERS,** for more efficient towing.
- **6 WIDE ENTRANCE DOOR** and double-glazed 'flat' tinted windows.
- 7 HIGHER VOLUME STORAGE and integrated handles.
- 8 INTEGRATED AWNING PROFILE with LED silhouette light.

### PERFORMANCE CHASSIS

AL-KO chassis for secure and stable towing, with AKS stabiliser coupling and ATC trailer control system.