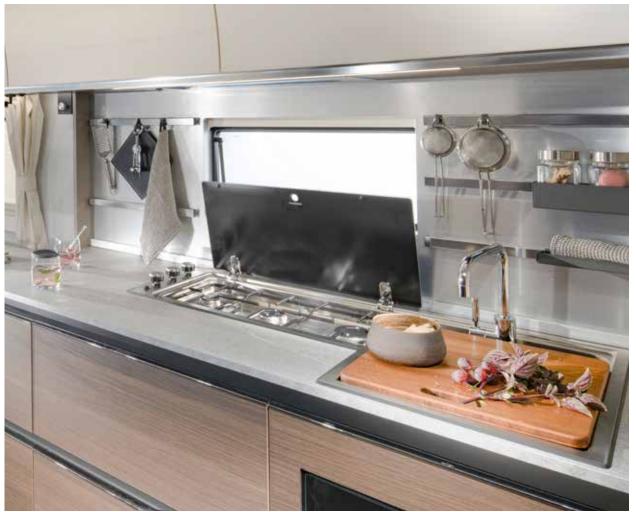

#### **KITCHEN**

The home-style design is inspired by the best home kitchens.

- Elegant design with premium chrome details.
- Large working surface and real wood chopping board.
- High loading capacity drawers and smart shelving rail storage.
- High quality appliances.

#### **KITCHEN**

The home-style design is inspired by the best home kitchens.

- Elegant concave cupboards with more volume.
- High loading capacity drawers.
- Multifunctional storage rail.
- High quality appliances.

#### **KITCHEN**

The home-style design is inspired by the best home kitchens.

- Oven and grill with 3 burner hob, spacious fridge and sink.
- Smart cupboard design.
- Large capacity drawers with anti-slip mats.
- Innovative storage solutions.
- High quality appliances.