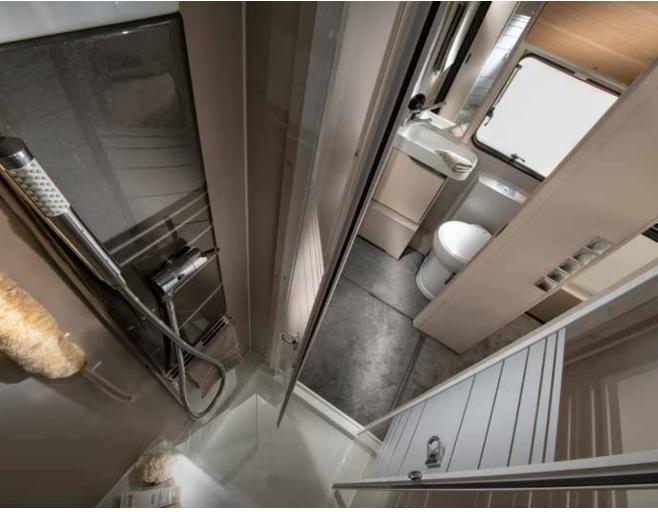

## bathrooms

Hotel-style, practical bathrooms with quality fittings and touches of luxury.

#### **BATHROOM**

Elegant bathroom with extra space, lighting and plenty of storage.

- Large volume sink.
- Alde Tower for warmth and comfort.
- Storage for personal things.
- Mirror with ambient light.

#### **BATHROOM**

Our Ergo bathroom with extra space, lighting and plenty of storage.

- Spacious bathrooms.
- Efficient draining and serviceability.
- Storage for personal things.
- Controllable lighting.

#### **BATHROOM**

Our Ergo bathroom features more space, lighting and storage.

- Stylish and practical bathrooms.
- Efficient drainage and easy to access service points.
- Storage for personal items.
- Adjustable lighting.