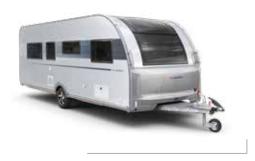

## ALTEA

Altea, adopts the new generation exterior design and brings a fresh approach to contemporary home-style interiors, for more comfort and practicality.

Designed for lighter, brighter living.

612 DL TYNE

622 DK AVON

622 DP DART