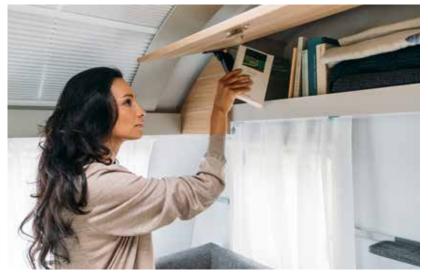

#### STORAGE

Easy access gas storage outside, with Smart boxes as standard. Inside, large volume concave design cupboards. Large wardrobe design and multi-purpose kitchen storage, including large capacity drawers and innovative storage shelving.

#### **LIGHTING**

Intuitive light management.