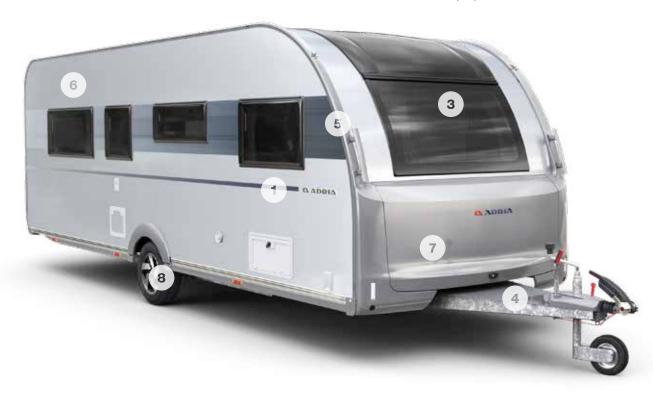

### Exterior features

- 1 EXTERIOR DESIGN, aerodynamic, for clean and elegant style.
- 2 REAR WALL DESIGN, with multi-functional full LED lights.
- 3 PANORAMIC WINDOW, in-line wide design.
- 4 PERFORMANCE CHASSIS from AL-KO. AKS and ATC standard.
- **5 INNOVATIVE WIND DIFFUSERS,** for more efficient towing.
- **6 WIDE ENTRANCE DOOR** and double-glazed 'flat' tinted windows.
- 7 HIGHER VOLUME STORAGE and integrated handles.
- 8 INTEGRATED AWNING PROFILE with LED silhouette light.