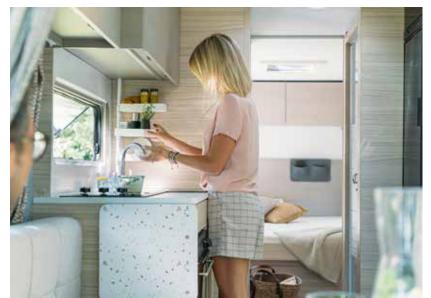

#### **KITCHEN**

The home-style design is inspired by the best home kitchens.

- Elegant design with premium chrome details.
- Large working surface and real wood chopping board.
- High loading capacity drawers and smart shelving rail storage.
- High quality appliances.

#### **KITCHEN**

The home-style design is inspired by the best home kitchens.

- Elegant concave cupboards with more volume.
- High loading capacity drawers.
- Multifunctional storage rail.
- High quality appliances.

#### **KITCHEN**

The home-style design is inspired by the best home kitchens.

- Oven and grill with 3 burner hob, spacious fridge and sink.
- Smart cupboard design.
- Large capacity drawers with anti-slip mats.
- Innovative storage solutions.
- High quality appliances.