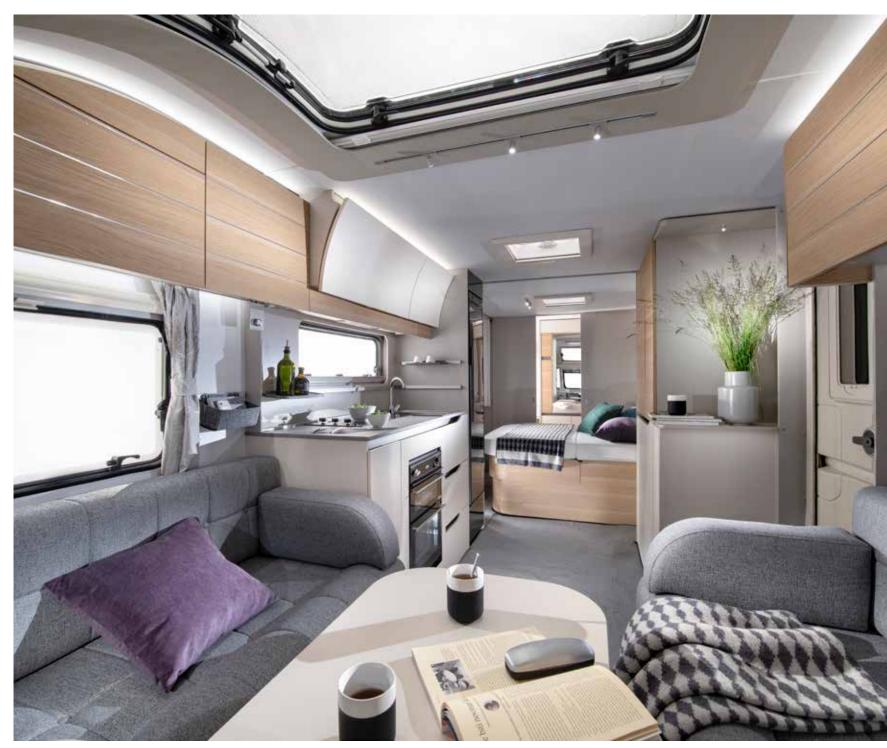

Discover 360° walkthroughs, layouts, specification technical data and our product configurator at www.adria.co.uk

# living

Contemporary living spaces with quality furniture and a selection of soft furnishings.

## n kitchens

Inspiring kitchen designs designed around you offering style, great space and functionality. Fully equipped kitchen with an oven and grill, 3 burner hob, large fridge and microwave (in selected ranges).