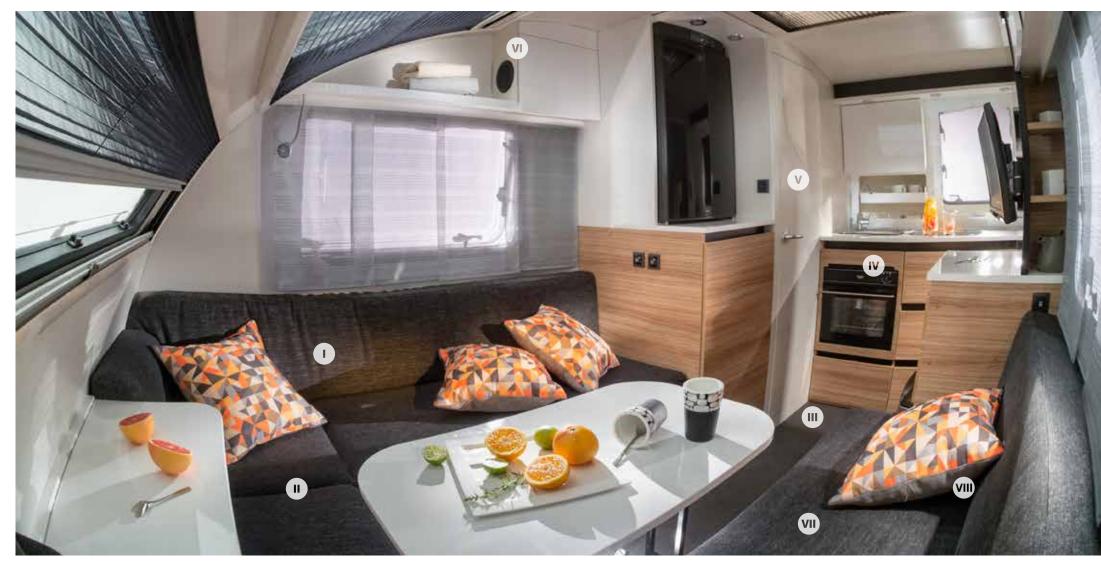

## Interior features

**I.** Home-style interior design for atrium-style living.

II. Choice of comfortable bed formats, Evopore® mattresses.

III. Adria digital panel, sound system, Bluetooth® amplifier & USB ports.

**IV.** Contemporary living spaces with outstanding comfort.

**V.** Kitchen design with great storage and the best appliances.

**VI.** Ergo bathroom design with innovative storage solutions.

VII. Adria Alde Heating.