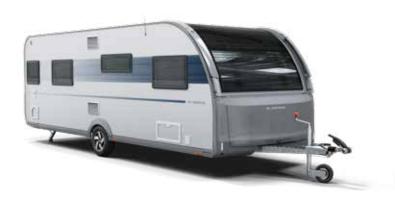

## ALPINA

Our premium high-performance, all-seasons caravan. Distinctive Adria aerodynamic silhouette and extra-large in-line panoramic window. Durable 'Comprex' body construction, performance chassis and insulation and Alde heating. Feel inspired and at home in the elegant and contemporary living spaces.

### Exterior features

- 1 EXTERIOR DESIGN, aerodynamic, for clean and elegant style.
- 2 REAR WALL DESIGN, with multi-functional full LED lights.
- 3 PANORAMIC WINDOW, in-line wide design.
- 4 PERFORMANCE CHASSIS from AL-KO. AKS and ATC standard.
- **5 INNOVATIVE WIND DIFFUSERS,** for more efficient towing.
- **6 WIDE ENTRANCE DOOR** and double-glazed 'flat' tinted windows.
- 7 HIGHER VOLUME STORAGE and integrated handles.
- 8 INTEGRATED AWNING PROFILE with LED silhouette light.