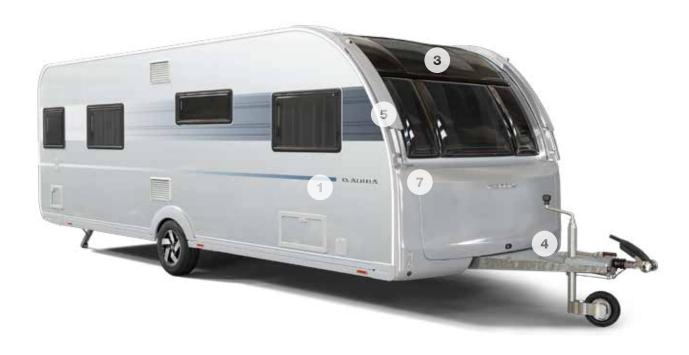

### Exterior features

- 1 EXTERIOR DESIGN, aerodynamic, for clean and elegant style.
- 2 REAR WALL DESIGN, with multi-functional full LED lights.
- 3 PANORAMIC WINDOW, in-line wide design.
- 4 PERFORMANCE CHASSIS from AL-KO. AKS and ATC standard.
- **5 INNOVATIVE WIND DIFFUSERS,** for more efficient towing.
- **6 WIDE ENTRANCE DOOR** and double-glazed 'flat' tinted windows.
- 7 HIGHER VOLUME STORAGE and integrated handles.
- 8 INTEGRATED AWNING PROFILE with LED silhouette light.