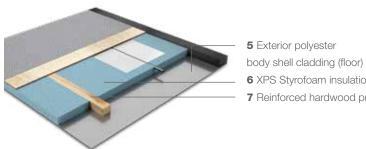

### **Body construction**

Adria caravans have a reputation for being robust, which reflects our approach to design, construction and quality management.

Adria's unique 'Comprex' body construction combines the torsional strength of wood, the durability of polyurethane and the moisturestopping properties of polyester.