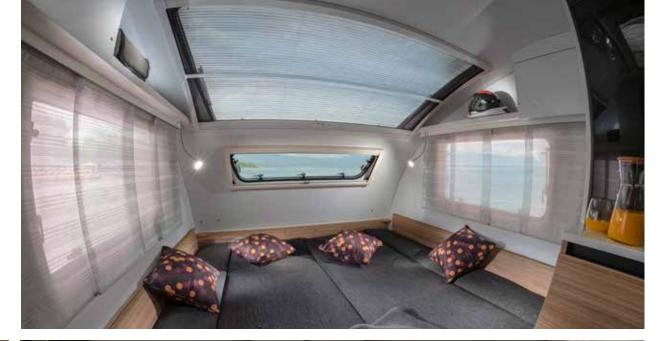

#### **LIVING ROOM**

The large panoramic window means 'atrium-style' living, with natural light, controllable shading and ventilation, with easy-to-open spring hinges.

Living room beneath large panoramic window.

Dinette with comfortable seating, adjustable headrests.

Concave overhead cupboards, strong hinges and smart storage solutions.

Home-style TV cabinet.

Re-chargeable light for indooroutdoor use.