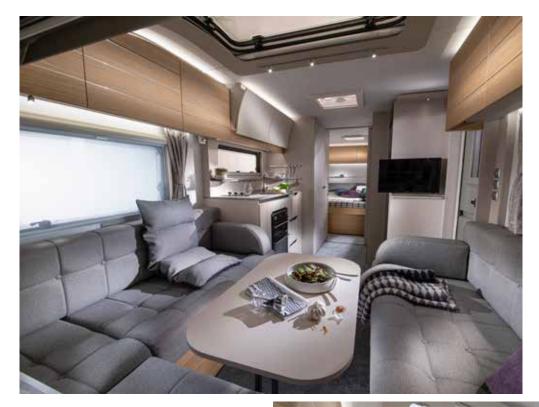

#### **LIVING ROOM**

The large panoramic window means 'atrium-style' living, with natural light, controllable shading and ventilation, with easy-to-open spring hinges.

Living room beneath large panoramic window.

Dinette with comfortable seating, adjustable headrests.

Concave overhead cupboards, strong hinges and smart storage solutions.

Home-style TV cabinet.

Re-chargeable light for indooroutdoor use.

#### **KITCHEN**

The home-style design is inspired by the best home kitchens.

- Elegant design with premium chrome details.
- Large working surface and real wood chopping board.
- High loading capacity drawers and smart shelving rail storage.
- High quality appliances.