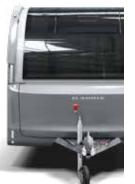

### Exterior features

- 1 EXTERIOR DESIGN, aerodynamic, for clean and elegant style.
- 2 REAR WALL DESIGN, with multi-functional full LED lights.
- 3 PANORAMIC WINDOW, in-line wide design.
- 4 PERFORMANCE CHASSIS from AL-KO. AKS and ATC standard.
- **5 INNOVATIVE WIND DIFFUSERS,** for more efficient towing.
- **6 WIDE ENTRANCE DOOR** and double-glazed 'flat' tinted windows.
- 7 HIGHER VOLUME STORAGE and integrated handles.
- 8 INTEGRATED AWNING PROFILE with LED silhouette light.

#### **SIGNATURE FEATURES**

Exclusive Alpina signature features for high-performance adventures.

#### **EXTERIOR GRAPHICS**

Automotive style graphics, with familiar Adria lines, premium finishes and chrome badges.