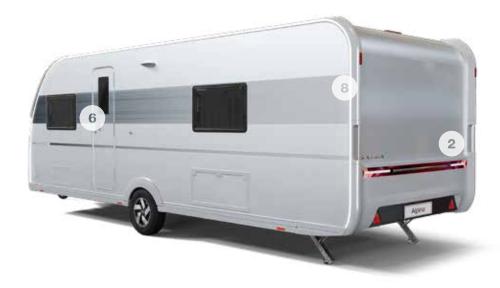

### Exterior features

- 1 EXTERIOR DESIGN, aerodynamic, for clean and elegant style.
- 2 REAR WALL DESIGN, with multi-functional full LED lights.
- 3 PANORAMIC WINDOW, in-line wide design.
- 4 PERFORMANCE CHASSIS from AL-KO. AKS and ATC standard.
- **5 INNOVATIVE WIND DIFFUSERS,** for more efficient towing.
- **6 WIDE ENTRANCE DOOR** and double-glazed 'flat' tinted windows.
- 7 HIGHER VOLUME STORAGE and integrated handles.
- 8 INTEGRATED AWNING PROFILE with LED silhouette light.